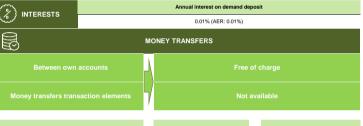

In an OTP branch without a bankcard

| Money transfers                    | Through the Internet banking and mobile app or phone services (**) | At an OTP branch             |
|------------------------------------|--------------------------------------------------------------------|------------------------------|
| Intra bank in HUF and FCY          |                                                                    |                              |
| Extra bank in HUF (within Hungary) | 0.5% (HUF 321 / HUF 25 000)                                        | 0.65% (HUF 702 / HUF 30 000) |
| SEPA                               |                                                                    |                              |

(\*\*) Including individual transfer orders denominated in HUF qualifying as instant transfer orders under MNB Decree No. 35/2017. (XII.14.) on Execution of Payment Transactions.

Published on: 01 January 2025