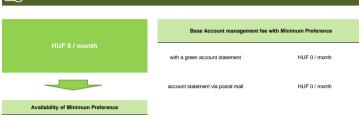

### Base Account with Minimum Preference

The debit card requested first for the account is free of annual card fee in the first year (available card: Mastercard Online Next card)(\*)

Minimum Preference

 $\Diamond$ 

# ACCOUNT MANAGEMENT

finimum Preference is requested for a Base Account, the preferences will be effected only when the conditions of the Minimum Preference specified in the siness Rules are met.

FEES AND CHARGES OF THE BANKCARD OFFERED TO THE ACCOUNT

## Availability of Minimum Preference

✓ The Minimum Preference may be requested and cancelled by 17.00 on the last working day of the given month and the change takes effect at 0.00 of the first day of the subsequent month.