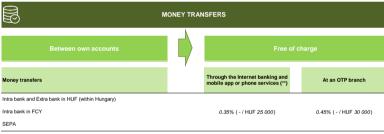

0.35% (HUF 4 775 / HUF 59 456)

Standing orders in HUF (within Hungary) Intra bank and Extra bank

Extra bank in FCY and abroad in HUF

Standing orders in FCY (whitin Hungary)

Intra bank

Direct Debit/ Other collections

HUF 64

0.45% (HUF 5 039 / HUF 63 621)